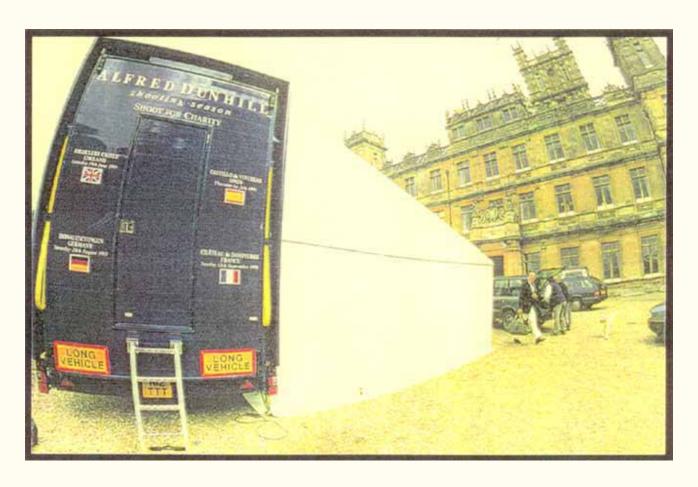

ALFRED DUNHILL TRUCK ON LOCATION AT HIGHCLERE CASTLE

VINUELAS CASTLE, MADRID SPAIN

HOME OF GENERAL FRANCO

TYPICAL STAND AT AVENUE IN GERMANY. "FRIEDRICHSRUGH" IS THE HOME OF THE BISMARCK FAMILY

SCENE OF THE FLURRY, DONAUESCHINGEN CASTLE, GERMANY