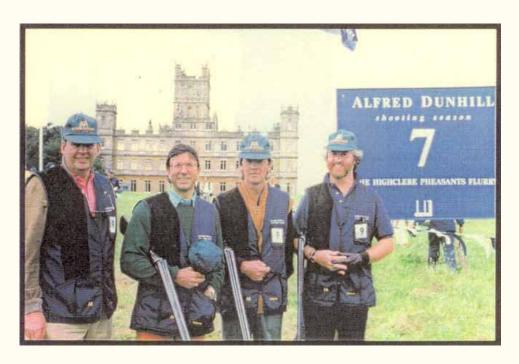

## PHOTOS FROM PAST EVENTS

George Hamilton with 'BOND GIRL' Camilla Sparv

HRH Prince of Hanover Johann Rupert

JOHANN RUPERT, LORD ROCCO FORTE, H.R.H. THE PRINCE OF HANOVER, GEORGE MORETON

HIGHCLERE CASTLE, HOME OF THE EARL OF CARNARVON, RACE HORSE MANAGER TO HER MAJESTY THE QUEEN. THE CASTLE'S ARCHITECT SAME AS HOUSES OF PARLIAMENT