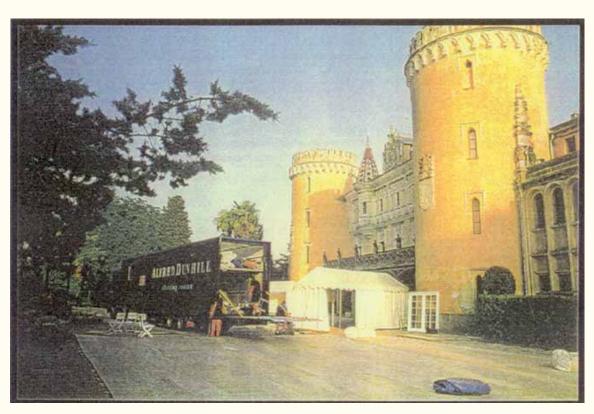

ALFRED DUNHILL TRUCK ON LOCATION AT HIGHCLERE CASTLE

VINUELAS CASTLE, MADRID SPAIN

HOME OF GENERAL FRANCO

TYPICAL STAND AT AVENUE IN GERMANY. "FRIEDRICHSRUGH" IS THE HOME OF THE BISMARCK FAMILY

SCENE OF THE FLURRY, DONAUESCHINGEN CASTLE, GERMANY