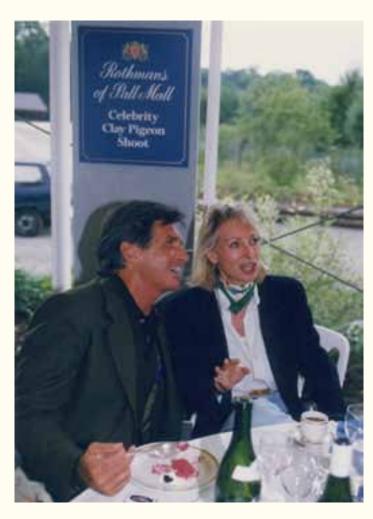

## PHOTOS FROM PAST EVENTS

George Hamilton with 'BOND GIRL' Camilla Sparv

HRH Prince of Hanover Johann Rupert

JOHANN RUPERT, LORD ROCCO FORTE, H.R.H. THE PRINCE OF HANOVER, GEORGE MORETON

HIGHCLERE CASTLE, HOME OF THE EARL OF CARNARVON, RACE HORSE MANAGER TO HER MAJESTY THE QUEEN. THE CASTLE'S ARCHITECT SAME AS HOUSES OF PARLIAMENT