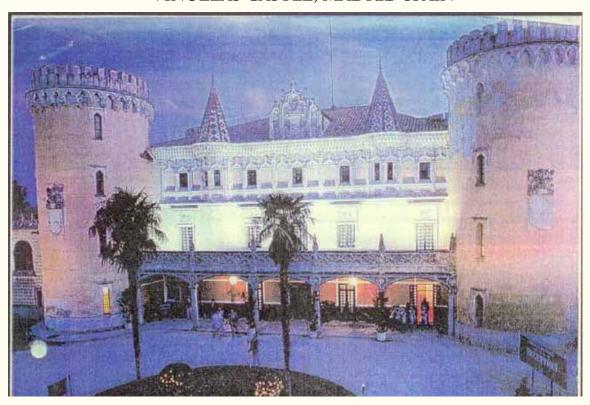

ALFRED DUNHILL TRUCK ON LOCATION AT HIGHCLERE CASTLE

VINUELAS CASTLE, MADRID SPAIN

HOME OF GENERAL FRANCO

TYPICAL STAND AT AVENUE IN GERMANY. "FRIEDRICHSRUGH" IS THE HOME OF THE BISMARCK FAMILY

SCENE OF THE FLURRY, DONAUESCHINGEN CASTLE, GERMANY