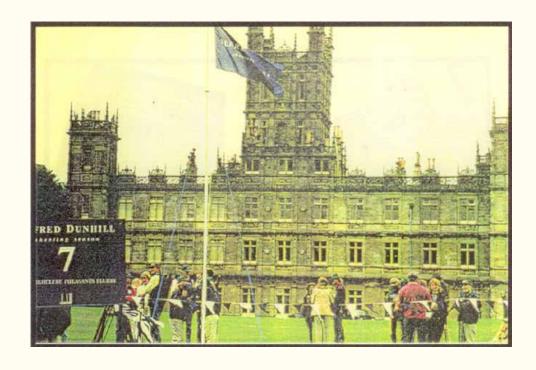

## PHOTOS FROM PAST EVENTS

George Hamilton with 'BOND GIRL' Camilla Sparv

HRH Prince of Hanover Johann Rupert

JOHANN RUPERT, LORD ROCCO FORTE, H.R.H. THE PRINCE OF HANOVER, GEORGE MORETON

HIGHCLERE CASTLE, HOME OF THE EARL OF CARNARVON, RACE HORSE MANAGER TO HER MAJESTY THE QUEEN. THE CASTLE'S ARCHITECT SAME AS HOUSES OF PARLIAMENT