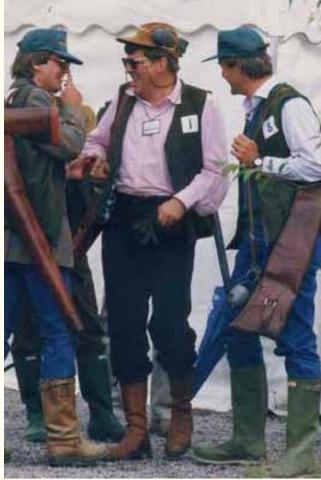

PHILIP NIARCHOS, KEN RAININ, TEAM HOSTESS, GEORGE MORETON, MICK FLICK

VALERY GISCARD D'ESTAING, EX-PRESIDENT OF FRANCE

THE ROTHMANS CUP

MY TEAM AT RAMPAGE EVENT MANAGEMENT

HOLLYWOOD ACTOR GEORGE HAMILTON

HOLLYWOOD ACTRESS SALLY FIELD